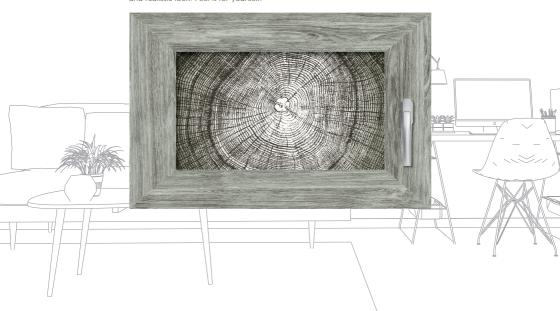

## **Matt Touch.**

**skal\* woodec** designs are characterized by a unique matt finish and deep embossing. The perfect combination gives window profiles a particularly high-quality and realistic look. Feel it for yourself!