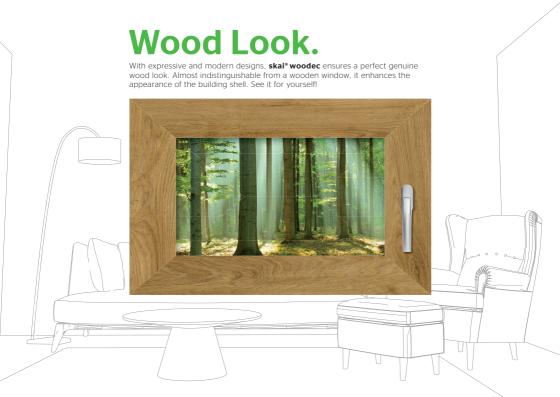

## Woodec.

The innovative **skal\* woodec** surface brings the trend of natural living to the window. The astoundingly realistic wood look combines the outside with the inside and brings look and feel into perfect harmony. Experience it for yourself!