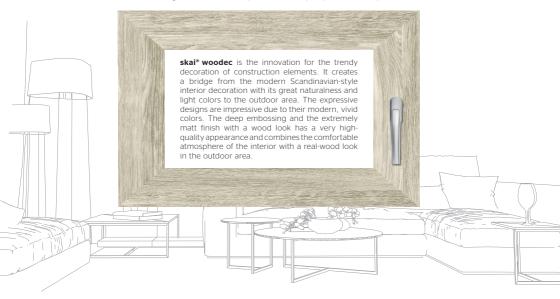

## **Matt Touch.**

**skal\* woodec** designs are characterized by a unique matt finish and deep embossing. The perfect combination gives window profiles a particularly high-quality and realistic look. Feel it for yourself!

## Woodec.

The innovative **skal\* woodec** surface brings the trend of natural living to the window. The astoundingly realistic wood look combines the outside with the inside and brings look and feel into perfect harmony. Experience it for yourself!